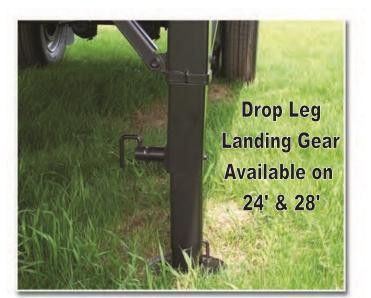

| 201                |                | emco         | Tra            | ilor              | Onti               | ne                                     |
|--------------------|----------------|--------------|----------------|-------------------|--------------------|----------------------------------------|
|                    |                |              |                |                   | Opur               | <u> </u>                               |
| <b>24' S</b>       | teel           |              |                | No. No.           | Base Price:        | \$23,470.00                            |
| Empty Weight:      | 6,600 lbs      |              | TRAILERS       | Ħ                 |                    | \$2,816.40                             |
| Heaped Bushel      | 740            |              |                |                   |                    | \$1,200.00                             |
| Drop Leg Landing ( | Gear Available |              |                |                   |                    | <u>\$1,717.90</u><br>29,204.30         |
| <u> </u>           | 400            |              |                |                   |                    |                                        |
| <u> 20 9</u>       | tee            |              |                |                   |                    | \$32,560.00                            |
| Empty Weight:      | 9,000 lbs      |              | IV AURER 0     | Jane want         |                    | \$3,907.20<br>\$1,200.00               |
| Heaped Bushel      | 765            |              |                |                   |                    | <i>\$1,200.00</i><br><i>\$2,354.20</i> |
| Drop Leg Landing G | Bear Standard  |              |                |                   |                    | 40,021.40                              |
| 30" S              | 400            |              |                | the second        | Base Price:        | \$34,360.00                            |
| 20 2               | REEL           |              |                |                   |                    | \$4,123.20                             |
| Empty Weight:      | 9,800 lbs      |              |                | (Janvito)         |                    | \$1,200.00                             |
| Heaped Bushel      | 870            | 1000         | market parties | I                 |                    | \$2,480.20                             |
|                    |                |              |                | an and the second |                    | 42,163.40                              |
| 34' \$             | fee            |              |                |                   | Base Price:        | \$35,650.00                            |
|                    | Geel           |              |                | Manage            |                    | \$4,278.00                             |
| Empty Weight:      | 10,200 lbs     |              | TRAILERS       | - A               |                    | \$2,000.00                             |
| Heaped Bushel      | 985            |              |                | I                 |                    | \$2,620.50                             |
|                    |                |              |                |                   | Total: <b>\$</b>   | 44,548.50                              |
| 38" \$             |                |              |                |                   | Base Price:        | \$36,450.00                            |
|                    |                | - 1          | 0 ] ]          | · /               |                    | \$4,374.00                             |
| Empty Weight:      | 10,700 lbs     | A starter of | MMCD 0         |                   |                    | \$2,000.00                             |
| Heaped Bushel      | 1100           |              | ANK=S          | 100               |                    | <u>\$2,676.50</u>                      |
|                    |                |              |                |                   | Total: <b>\$</b> 4 | 45,500.50                              |
| <b>40' S</b> '     | feel           |              |                | Matterner & A     | Base Price:        | \$36,750.00                            |
|                    |                |              | TRAILERS       |                   |                    | \$4,410.00                             |
| Empty Weight:      | 11,000 lbs     |              |                | ÷                 |                    | \$2,000.00                             |
| Level Bushel       | 1120           |              |                | I                 |                    | <u>\$2,697.50</u>                      |
|                    |                |              |                |                   | Total: <b>\$</b>   | 45,857.50                              |
|                    |                |              |                |                   |                    |                                        |