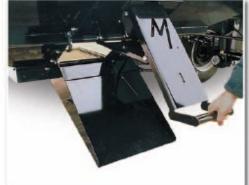

## **Optional Maurer Side Discharge Chute**

A Maurer side discharge chute has 9 inches of discharge height and 35° of slope while still reaching within 2" of the side of the trailer. These traits make this side discharge the most user-friendly on the market!

The hoppers on Maurer steel grain trailers are built to receive a retrofit side discharge chute. Anytime during the life of your trailer you can order a chute and add it to your trailer.

Adding this retrofit side chute is a simple assembly, cutting the discharge hole in the left side of the hopper and than bolting it on.