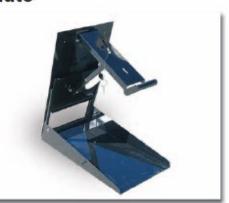

## **Optional Maurer Side Discharge Chute**

A Maurer side discharge chute has 9 inches of discharge height and 35° of slope while still reaching within 2" of the side of the trailer. These traits make this side discharge the most user-friendly on the market!

The hoppers on Maurer steel grain trailers are built to receive a retrofit side discharge chute. Anytime during the life of your trailer you can order a chute and add it to your trailer.

Adding this retrofit side chute is a simple assembly, cutting the discharge hole in the left side of the hopper and than bolting it on.