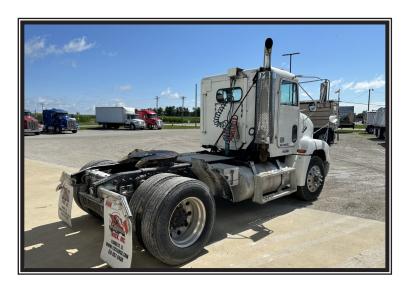

## 1999 Freightliner FLD112

| Year/Make/Model | 1999 Freightliner FLD112 | Engine Brake                      | YES                      |
|-----------------|--------------------------|-----------------------------------|--------------------------|
| Engine          | M11 10.8 L               | DEF                               | NO                       |
| Horsepower      | 336                      | Tires                             | 11R22.5                  |
| Serial Number   | 1FUW3MDBXXLB28044        | Wheels                            | Aluminum Disc            |
| Mileage         | 520,000                  | Tank Cap.                         | Dual 100 Gal Tanks       |
| Transmission    | Eaton 7 Spd Manual       | Front Axle Cap.<br>Rear Axle Cap. | 12,000 lbs<br>20,000 lbs |
| Rear End Ratio  | 3.08                     | Wheel Base                        | 151"                     |
| Suspension      | Air Ride                 | Power Steering                    | YES                      |