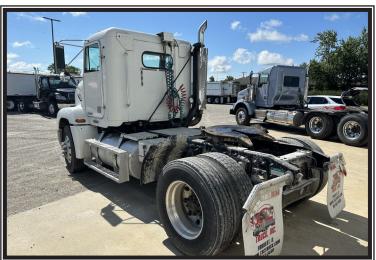

## 1999 Freightliner FLD112

| Year/Make/Model | 1999 Freightliner FLD112 | Engine Brake                      | YES                      |
|-----------------|--------------------------|-----------------------------------|--------------------------|
| Engine          | M11 10.8 L               | DEF                               | NO                       |
| Horsepower      | 336                      | Tires                             | 11R22.5                  |
| Serial Number   | 1FUW3MDBXXLB28044        | Wheels                            | Aluminum Disc            |
| Mileage         | 520,000                  | Tank Cap.                         | Dual 100 Gal Tanks       |
| Transmission    | Eaton 7 Spd Manual       | Front Axle Cap.<br>Rear Axle Cap. | 12,000 lbs<br>20,000 lbs |
| Rear End Ratio  | 3.08                     | Wheel Base                        | 151"                     |
| Suspension      | Air Ride                 | Power Steering                    | YES                      |