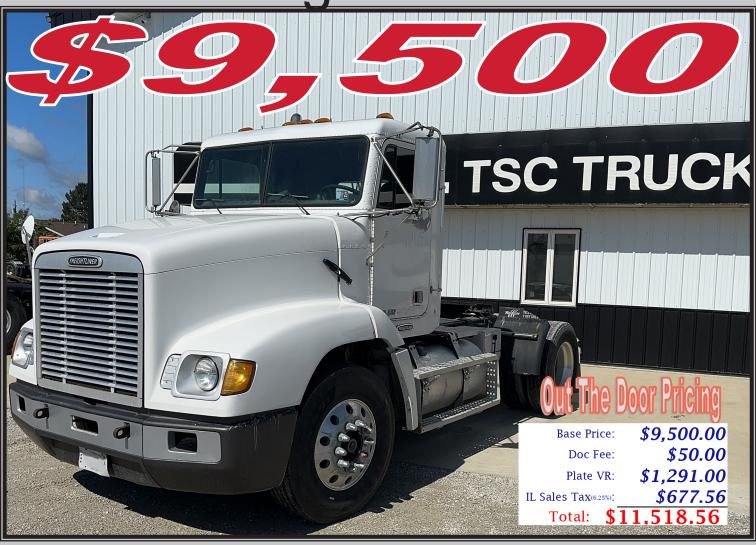

## 1999 Freightliner FLD112

| Year/Make/Model | 1999 Freightliner FLD112 | Engine Brake                      | YES                      |
|-----------------|--------------------------|-----------------------------------|--------------------------|
| Engine          | M11 10.8 L               | DEF                               | NO                       |
| Horsepower      | 336                      | Tires                             | 11R22.5                  |
| Serial Number   | 1FUW3MDBXXLB28044        | Wheels                            | Aluminum Disc            |
| Mileage         | 520,000                  | Tank Cap.                         | Dual 100 Gal Tanks       |
| Transmission    | Eaton 7 Spd Manual       | Front Axle Cap.<br>Rear Axle Cap. | 12,000 lbs<br>20,000 lbs |
| Rear End Ratio  | 3.08                     | Wheel Base                        | 151"                     |
| Suspension      | Air Ride                 | Power Steering                    | YES                      |