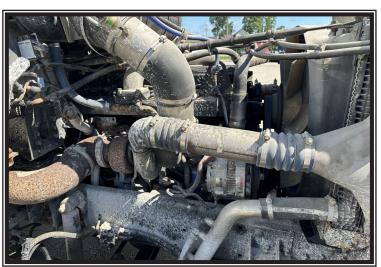

## 1999 Freightliner FLD112

| Year/Make/Model | 1999 Freightliner FLD112 | Engine Brake                      | YES                      |
|-----------------|--------------------------|-----------------------------------|--------------------------|
| Engine          | M11 10.8 L               | DEF                               | NO                       |
| Horsepower      | 336                      | Tires                             | 11R22.5                  |
| Serial Number   | 1FUW3MDBXXLB28044        | Wheels                            | Aluminum Disc            |
| Mileage         | 520,000                  | Tank Cap.                         | Dual 100 Gal Tanks       |
| Transmission    | Eaton 7 Spd Manual       | Front Axle Cap.<br>Rear Axle Cap. | 12,000 lbs<br>20,000 lbs |
| Rear End Ratio  | 3.08                     | Wheel Base                        | 151"                     |
| Suspension      | Air Ride                 | Power Steering                    | YES                      |

## All TSC Trucks go through a rigorous inspection process by ASC Certified Mechanics