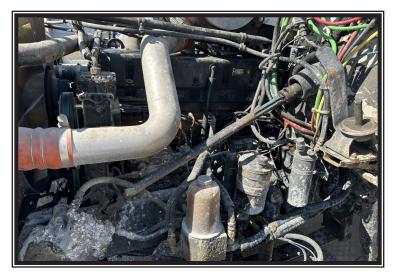

## 1999 Freightliner FLD112

| Year/Make/Model | 1999 Freightliner FLD112 | Engine Brake                      | YES                      |
|-----------------|--------------------------|-----------------------------------|--------------------------|
| Engine          | M11 10.8 L               | DEF                               | NO                       |
| Horsepower      | 336                      | Tires                             | 11R22.5                  |
| Serial Number   | 1FUW3MDBXXLB28044        | Wheels                            | Aluminum Disc            |
| Mileage         | 520,000                  | Tank Cap.                         | Dual 100 Gal Tanks       |
| Transmission    | Eaton 7 Spd Manual       | Front Axle Cap.<br>Rear Axle Cap. | 12,000 lbs<br>20,000 lbs |
| Rear End Ratio  | 3.08                     | Wheel Base                        | 151"                     |
| Suspension      | Air Ride                 | Power Steering                    | YES                      |

## All TSC Trucks go through a rigorous inspection process by ASC Certified Mechanics