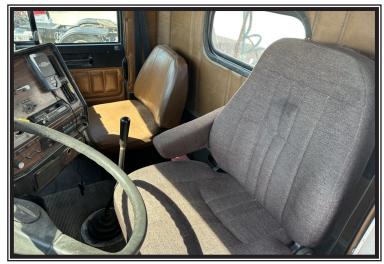

## 1999 Freightliner FLD112

| Year/Make/Model | 1999 Freightliner FLD112 | Engine Brake                      | YES                      |
|-----------------|--------------------------|-----------------------------------|--------------------------|
| Engine          | M11 10.8 L               | DEF                               | NO                       |
| Horsepower      | 336                      | Tires                             | 11R22.5                  |
| Serial Number   | 1FUW3MDBXXLB28044        | Wheels                            | Aluminum Disc            |
| Mileage         | 520,000                  | Tank Cap.                         | Dual 100 Gal Tanks       |
| Transmission    | Eaton 7 Spd Manual       | Front Axle Cap.<br>Rear Axle Cap. | 12,000 lbs<br>20,000 lbs |
| Rear End Ratio  | 3.08                     | Wheel Base                        | 151"                     |
| Suspension      | Air Ride                 | Power Steering                    | YES                      |

## All TSC Trucks go through a rigorous inspection process by ASC Certified Mechanics