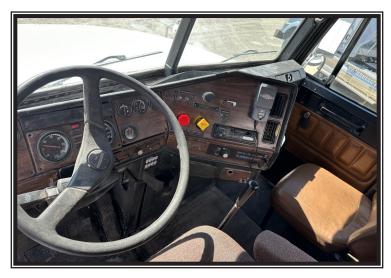

## 1999 Freightliner FLD112

| Year/Make/Model | 1999 Freightliner FLD112 | Engine Brake                      | YES                      |
|-----------------|--------------------------|-----------------------------------|--------------------------|
| Engine          | M11 10.8 L               | DEF                               | NO                       |
| Horsepower      | 336                      | Tires                             | 11R22.5                  |
| Serial Number   | 1FUW3MDBXXLB28044        | Wheels                            | Aluminum Disc            |
| Mileage         | 520,000                  | Tank Cap.                         | Dual 100 Gal Tanks       |
| Transmission    | Eaton 7 Spd Manual       | Front Axle Cap.<br>Rear Axle Cap. | 12,000 lbs<br>20,000 lbs |
| Rear End Ratio  | 3.08                     | Wheel Base                        | 151"                     |
| Suspension      | Air Ride                 | Power Steering                    | YES                      |

## All TSC Trucks go through a rigorous inspection process by ASC Certified Mechanics